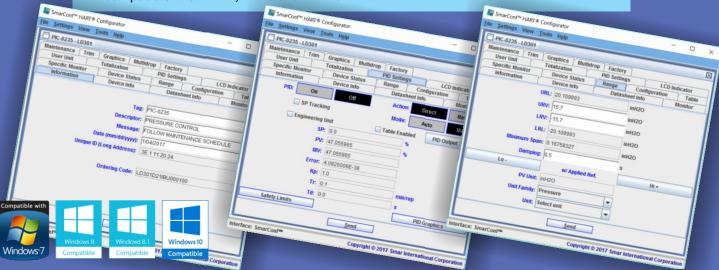

## **Features:**

- ■The best configurator, maintenance and troubleshooting tool for SMAR HART® devices
- •Install the configurator in various computers and place the SmarKey™ to run it Online
- •Use the internal PID controller, Volume Totalizer, and set the characterization curve
- Program the Root extraction for flow calculation and choose a User Unit

SmarKey™: USB license hard key that enable the software to run Online

- ■Recognizes HART® devices from other manufacturers or treat as generic devices
- ■Can work ONLINE or OFFLINE. Upload, download, and save configurations
- Real time parameters changing. NOTE: User needs to take safe precautions
- ■Save configurations and keep historic graphics with up to 4 variables each
- •Track signals in real time. Great for tune-ups, maintenance, and troubleshooting
- Loop current simulation to verify line integrity
- •Set the working range digitally or by applying a reference variable.
- Do all this remotely or close to the device with a easy to use graphic interface
- ■Use any universal USB-HART interface or get a SmarConf interface bundle
- ■Compatible with Win7, Win8 and Win10